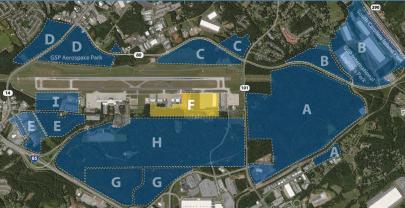

# **TRACT F**

82 Acres

Ideal for Aviation/Aviation Support Located in Federal Opportunity Zone

#### Location

East side of the GSP runway at Gateway Dr, tract fronts along the east side of the runway

## **GSP Airport Environs Area**

Yes