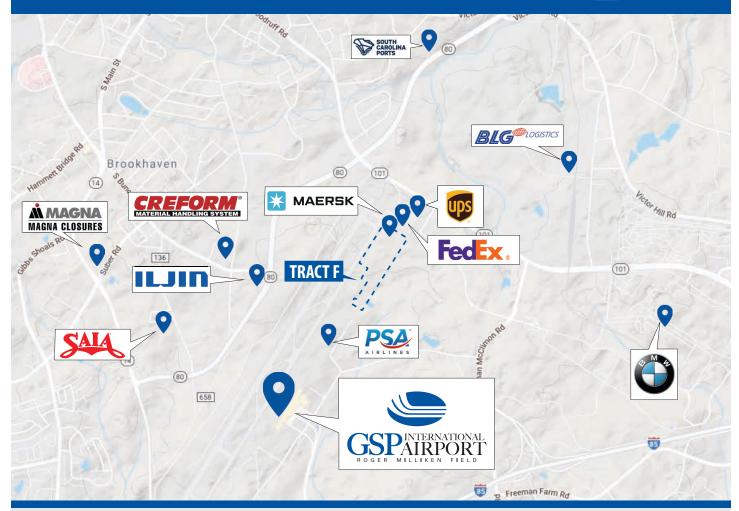

# **TRACT F**

82 Acres

Ideal for Aviation/Aviation Support Located in Federal Opportunity Zone







### **County**

Spartanburg

#### **City Limits**

None

#### Location

East side of the GSP runway at Gateway Dr, tract fronts along the east side of the runway

## **Zoning**

None

## **Access/Frontage**

GSP runway and Gateway Dr

## **Runway Access**

Yes

## **Railway Access**

No

#### **Distance to Interstate**

**I-85:** 1.5 miles, **I-26:** 12.1 miles

## **Topography**

Level to gently sloping

#### **Flood Plain**

No

#### Wetlands/Streams

Delineation not completed

#### **Shape**

Irregular

## **GSP Airport Environs Area**

Yes

## **Building Potential**

Excellent

#### **Utilities**

All available



## **Area Industry Map**







#### **Contact:**

Ryan Clark
Real Estate & Leasing Manager
Greenville-Spartanburg International Airport
Email: rclark@gspairport.com
P: 864.848.6208