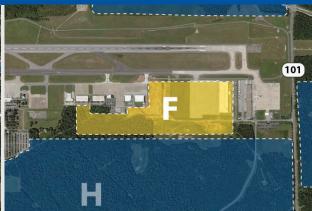

# **TRACT F**

82 Acres

Ideal for Aviation/Aviation Support Located in Federal Opportunity Zone

#### Location

East side of the GSP runway at Gateway Dr, tract fronts along the east side of the runway

## **Access/Frontage**

GSP runway and Gateway Dr

## **Runway Access**

Yes