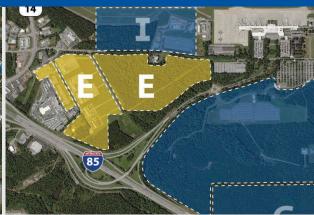

# **TRACT E**

156 Acres

Ideal for Flex/Research & Development Located in Federal Opportunity Zone

#### Location

Northwest corner of I-85 and Aviation Dr/Exit 57

## **Access/Frontage**

I-85, Aviation Dr, and GSP Dr