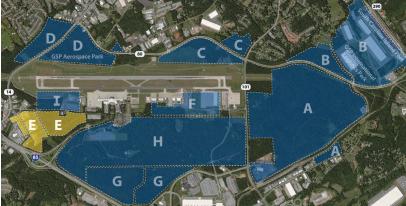

# **TRACT E**

156 Acres

Ideal for Flex/Research & Development Located in Federal Opportunity Zone

## **GSP Airport Environs Area**

Yes