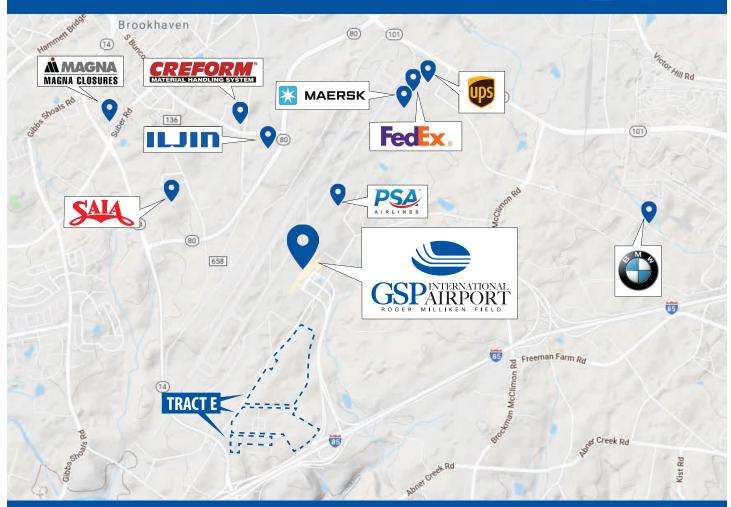

## **Area Industry Map**

#### **Distance to Interstate**

**I-85:** 0.5 miles, **I-26:** 13.6 miles