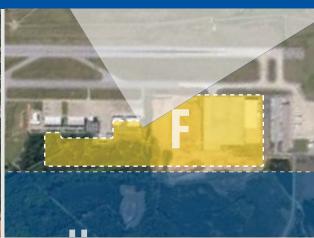

# **TRACT F**

82 Acres

Ideal for Aviation/Aviation Support Located in Federal Opportunity Zone

County

Spartanburg **City Limits** 

None

#### Location

East side of the GSP runway at Gateway Dr, tract fronts along the east side of the runway

#### Zoning

None

Access/Frontage GSP runway and Gateway Dr

#### **Runway Access**

Yes

**Railway Access** 

No

### **Distance to Interstate**

I-85: 1.5 miles, I-26: 12.1 miles

Topography Level to gently sloping Flood Plain No Wetlands/Streams Delineation not completed Shape Irregular GSP Airport Environs Area Yes Building Potential Excellent Utilities All available