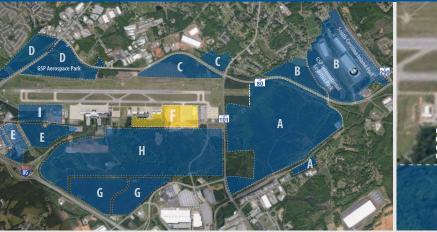

# **TRACT F**

82 Acres

Ideal for Aviation/Aviation Support Located in Federal Opportunity Zone

County

Spartanburg **City Limits** 

None

#### Location

East side of the GSP runway at Gateway Dr, tract fronts along the east side of the runway

#### Zoning

None

Access/Frontage GSP runway and Gateway Dr

#### **Runway Access**

Yes

**Railway Access** 

No

### **Distance to Interstate**

I-85: 1.5 miles, I-26: 12.1 miles

Topography Level to gently sloping Flood Plain No Wetlands/Streams Delineation not completed Shape Irregular GSP Airport Environs Area Yes Building Potential Excellent Utilities All available