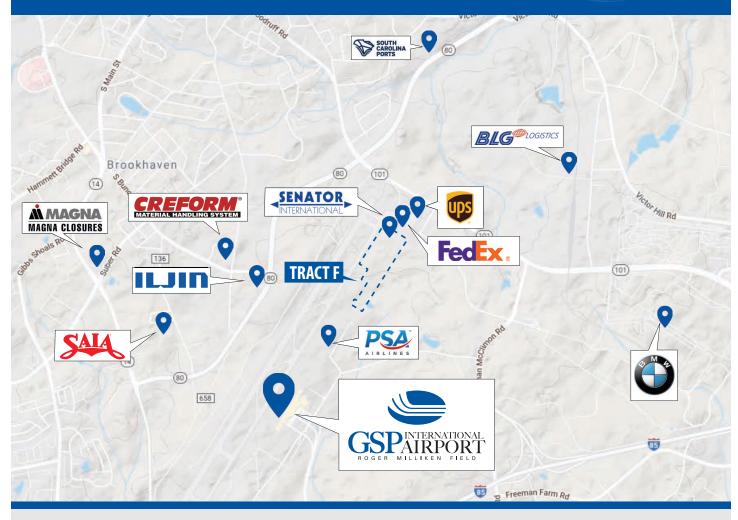

# **TRACT F**

82 Acres

Ideal for Aviation/Aviation Support Located in Federal Opportunity Zone







County

Spartanburg **City Limits** 

None

#### Location

East side of the GSP runway at Gateway Dr, tract fronts along the east side of the runway

#### Zoning

None

Access/Frontage GSP runway and Gateway Dr

#### **Runway Access**

Yes

**Railway Access** 

No

### **Distance to Interstate**

I-85: 1.5 miles, I-26: 12.1 miles

Topography Level to gently sloping Flood Plain No Wetlands/Streams Delineation not completed Shape Irregular GSP Airport Environs Area Yes Building Potential Excellent Utilities All available



Mimi Thomas | Business Development Specialist Greenville-Spartanburg International Airport mthomas@gspairport.com | 864.848.6212

## **Area Industry Map**







#### **Contact:**

Mimi Thomas Business Development Specialist Greenville-Spartanburg International Airport Email: mthomas@gspairport.com P: 864.848.6212